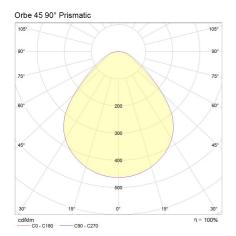

|
| Photometric Info       |                              |
| Luminaire Lumens       | 2065lm                       |
| CRI                    | CRI90                        |
| ССТ                    | 3000K, 4000K                 |
| P 4 1                  |                              |
| Beam Angle             | 90°                          |
| Lumen Maintenance      | 90°<br>> 54, 000hrs (L70B30) |

| Physical Characteristics |                 |  |
|--------------------------|-----------------|--|
| Installation Method      | Surface Mounted |  |
| Trim Finish              | White, Black    |  |
| IP Rating / IK Rating    | IP20            |  |
| Weight                   | 4Kgs            |  |
| Fitting Material         | Aluminium       |  |



#### Polar Distribution Diagrams