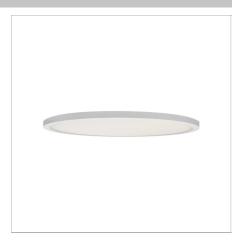

#### Circle of Elegance

- Orbe 45 Downlight is a versatile and dramatic statement luminaire, equally suited to diffused general lighting or creating an architectural
- statement Part of our Orbe family, in 450mm, 600mm and 900mm diameters with Downlight and Pendant options Flexible installation methods including Surface Mounted, Suspended and Rod Suspended options Low-glare design with Prismatic diffuser for increased comfort If you require a customised version of this product, please <u>contact us</u>