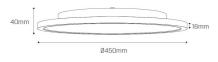

## **Electrical Specifications**

| System Power           | 18W                          |
|------------------------|------------------------------|
| Input Voltage          | 240V                         |
| Control Type           | ON/OFF, Phase-Cut, DALI      |
| System Efficacy (max.) | 115lm/W                      |
| Power Factor           | >0.9                         |
| Photometric Info       |                              |
| Luminaire Lumens       | 2065lm                       |
| CRI                    | CRI90                        |
| ССТ                    | 3000K, 4000K                 |
| P 4 1                  |                              |
| Beam Angle             | 90°                          |
| Lumen Maintenance      | 90°<br>> 54, 000hrs (L70B30) |

| Physical Characteristics |                 |  |
|--------------------------|-----------------|--|
| Installation Method      | Surface Mounted |  |
| Trim Finish              | White, Black    |  |
| IP Rating / IK Rating    | IP20            |  |
| Weight                   | 4Kgs            |  |
| Fitting Material         | Aluminium       |  |