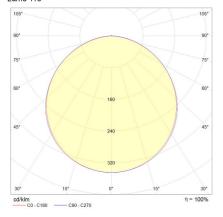

|
|------------------------|-----------------------------------------|
| Input Voltage          | 240V                                    |
| Control Type           | ON/OFF, 0-10V, Phase-Cut, DALI, Casambi |
| System Efficacy (max.) | 106lm/W                                 |

#### Photometric Info

| Luminaire Lumens | 3400lm, 4200lm, 5000lm |
|------------------|------------------------|
| CRI              | CRI80                  |
| ССТ              | 3000K, 4000K           |
| Beam Angle       | 115°                   |

# Physical Characteristics

| Installation Method   | Fixed Recessed |  |
|-----------------------|----------------|--|
| Trim Finish           | White          |  |
| IP Rating / IK Rating | IP20           |  |

## Polar Distribution Diagrams

Lumo 115°





# T-Bar Lumo 1195mm x 295mm x 10mm

PANEL

# Product Accessories

| Item | Code     | Description                                                                                                                                                                                                               |
|------|----------|---------------------------------------------------------------------------------------------------------------------------------------------------------------------------------------------------------------------------|
|      | MAP23PF1 | Mondolux Accessories Lumo Panel Fixed Recessed<br>Plaster Frame White 1235mmx335mmx25mm Cut-Out<br>1225mmx325mm C/W 4x Metal Splicing Connectors +<br>4x Spring Clips + 4x Screws (Suitable For 1195mm x<br>295mm x 10mm) |
|      | M