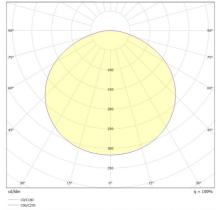

-|----------------------------|--|
| Input Voltage     | 24V DC                     |  |
| Control Type      | Control Based Dimming      |  |
| Photometric Info  |                            |  |
| CRI               | CRI90                      |  |
| CCT               | RGBW (3000K), RGBW (4000K) |  |
| Beam Angle        | 120°                       |  |
| Lumen Maintenance | > 50, 000hrs (L70 B10)     |  |

3 Step

| Physical Characteristics |              |
|--------------------------|--------------|
| Installation Method      | Surface Moun |

| Trim Finish           | White  |
|-----------------------|--------|
| IP Rating / IK Rating | IP20   |
| Cuttable Length       | 62.5mm |
| LEDs/m                | 96     |

CE

RoHS



#### Polar Distribution Diagrams

#### Linear RGBW 120°