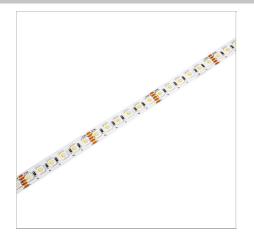

### **Technical Description**

High Quality, 4-in-1 Chip

MacAdam Step

- Safety input 24V DC
  Safety input 24V DC
  SeW/m 96 LEDs/m 12mm width, cuttable at 62.5mm
  FPC copper: 30Z
  Available as a 5m continuous run as standard
  If you require a customised version of this product, please contact us
  \*Electrical and Photometric data shown are per metre

#### **Flectrical Specifications**

| System Power      | 36W                        |  |
|-------------------|----------------------------|--|
| Input Voltage     | 24V DC                     |  |
| Control Type      | Control Based Dimming      |  |
| Photometric Info  |                            |  |
| CRI               | CRI90                      |  |
| CCT               | RGBW (3000K), RGBW (4000K) |  |
| Beam Angle        | 120°                       |  |
| Lumen Maintenance | > 50, 000hrs (L70 B10)     |  |

3 Step

| Physical Characteristics |              |
|--------------------------|--------------|
| Installation Method      | Surface Moun |

| Trim Finish           | White  |
|-----------------------|--------|
| IP Rating / IK Rating | IP20   |
| Cuttable Length       | 62.5mm |
| LEDs/m                | 96     |