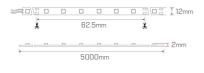

### **Technical Description**

High Quality, 4-in-1 Chip

MacAdam Step

- Safety input 24V DC
  Safety input 24V DC
  SeW/m 96 LEDs/m 12mm width, cuttable at 62.5mm
  FPC copper: 30Z
  Available as a 5m continuous run as standard
  If you require a customised version of this product, please contact us
  \*Electrical and Photometric data shown are per metre

3 Step

| Physical Characteristics |              |
|--------------------------|--------------|
| Installation Method      | Surface Moun |

| Trim Finish           | White  |
|-----------------------|--------|
| IP Rating / IK Rating | IP20   |
| Cuttable Length       | 62.5mm |
| LEDs/m                | 96     |